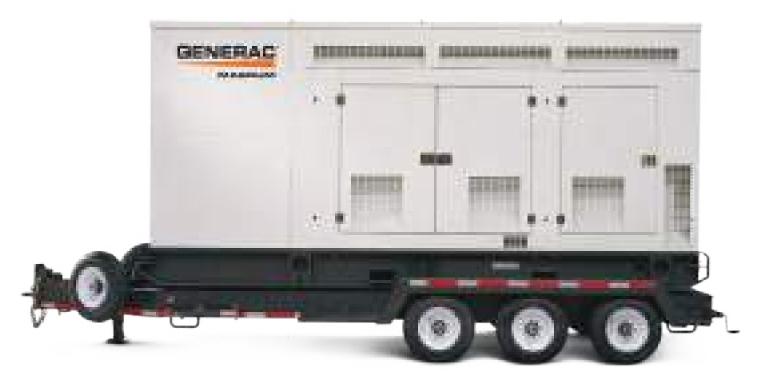

## **Specifications**

|                | MGG155         | MGG210         | MGG280         | MGG350         | MGG450         |
|----------------|----------------|----------------|----------------|----------------|----------------|
| Engine Brand   | PSI            | PSI            | PSI            | PSI            | Generac        |
| Engine Model   | 8.8 L          | 11.1 L         | 14.6 L         | 18.3 L         | 21.9 L         |
| EPA Certified  | Yes            | Yes            | Yes            | Yes            | Pending        |
| Control Panel  | ComAp IteliGen |
| Prime Power NG | 155kW / 165kVA | 180kW / 228kVA | 236kW / 295kVA | 297kW / 374kVA | 360kW / 450kVA |