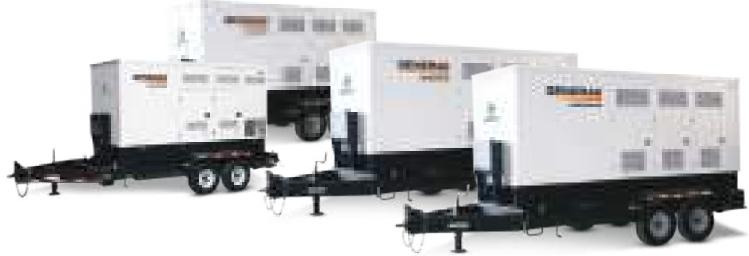

## **Specifications**

|                | MGG155         | MGG210         | MGG280         | MGG350         | MGG450         |
|----------------|----------------|----------------|----------------|----------------|----------------|
| Engine Brand   | PSI            | PSI            | PSI            | PSI            | Generac        |
| Engine Model   | 8.8 L          | 11.1 L         | 14.6 L         | 18.3 L         | 21.9 L         |
| EPA Certified  | Yes            | Yes            | Yes            | Yes            | Pending        |
| Control Panel  | ComAp IteliGen |
| Prime Power NG | 155kW / 165kVA | 180kW / 228kVA | 236kW / 295kVA | 297kW / 374kVA | 360kW / 450kVA |