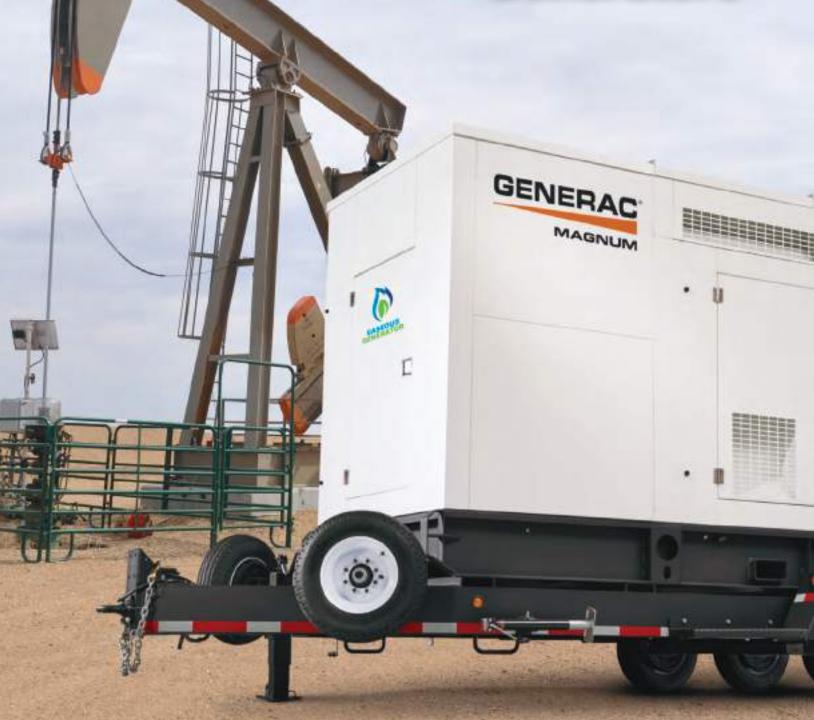

## Versatility, Sustainability and **Fuel Cost Savings**

Designed to operate on natural gas, liquid propane or wellhead gas fuel, Generac I Magnum gaseous generators offer ultimate versatility and efficiency in power generation, to suit the specific needs of the job and location. Through design innovation, Generac I Magnum gaseous generators are able to harness the energy of wellhead gas, a byproduct of oil drilling, to provide an environmentally sound and extremely cost effective way to power operations. Automated well gas to LP fuel switching provides easy well start up and continuous production operation in low gas pressure conditions.